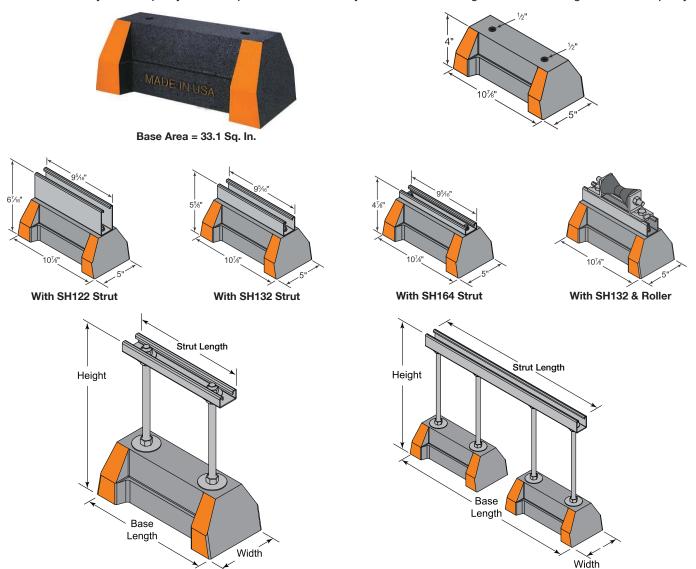

## **Rooftop Supports**

SERVICE: For installation on most types of roofing material or other flat surfaces. Can be used as a curb

(sleeper) replacement. Rooftop supports are designed for various applications such as: HVAC supports, solar racking, duct supports, air conditioning supports, cable tray systems, pipe supports

and conduit supports.

MATERIAL: 100% UV resistant recycled rubber. MADE IN THE USA.

ORDERING: Specify figure number, pipe size (for roller only) and finish on strut (if applicable).

| DESCRIPTION                 | HEIGHT | WIDTH | BASE<br>LENGTH | THROUGH<br>HOLE | WEIGHT<br>EACH, LBS | UNIFORM<br>Capacity, LBS |
|-----------------------------|--------|-------|----------------|-----------------|---------------------|--------------------------|
| HBS SH-Block Roof Base Only | 4      | 5     | 101/8          | 1/2             | 4.8                 | 2,500                    |

NOTE: This load is only for the capacity of the components in this assembly. Please consult roofing manufacturer or engineer for roof capacity.

HBS SH-Block Base with SH132 or SH164 Strut & Threaded Rod Riser

| DESCRIPTION           | HEIGHT | WIDTH | NO. OF<br>BASES | STRUT<br>LENGTH | STRUT<br>SIZE                 | BASE<br>LENGTH | WEIGHT<br>EACH, LBS | UNIFORM<br>Capacity, LBS |
|-----------------------|--------|-------|-----------------|-----------------|-------------------------------|----------------|---------------------|--------------------------|
| HBS SH-Block w/ SH164 | 8      |       | 1               | 95/16           | <sup>13</sup> / <sub>16</sub> | 10%            | 6.89                | 1000                     |
| HBS SH-Block w/ SH164 | 12     | 5     | 1               | <b>9</b> 716    | '916                          | 1078           | 7.34                | 1000                     |
| HBS SH-Block w/ SH132 | 16     |       | 2               | 24              | 1%                            | 26             | 15.85               | 1462                     |